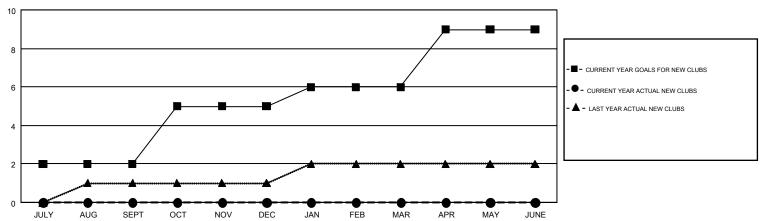

## Multiple District 9

GMT: MICHAEL MOLENDA

LOCATION: IOWA

GMT CA 1

| Clubs         |               |             |               | Members               |                           |                         |                                                    |  |
|---------------|---------------|-------------|---------------|-----------------------|---------------------------|-------------------------|----------------------------------------------------|--|
|               | RESULTS FOR   | R 2017-2018 |               | RESULTS FOR 2017-2018 |                           |                         |                                                    |  |
| QUARTER       | NEW CLUB GOAL | NEW CLUBS   | DROPPED CLUBS | QUARTER               | MEMBER GROWTH NET<br>GOAL | MEMBER GROWTH<br>ACTUAL | DROPPED<br>MEMBERS ACTUAL<br>(including transfers) |  |
| JULY/AUG/SEPT | 2             | 0           | 2             | JULY/AUG/SEPT         | 73                        | 180                     | 207                                                |  |
| OCT/NOV/DEC   | 3             | 0           | 4             | OCT/NOV/DEC           | 65                        | 144                     | 271                                                |  |
| JAN/FEB/MAR   | 1             | 0           | 3             | JAN/FEB/MAR           | 45                        | 119                     | 163                                                |  |
| APR/MAY/JUNE  | 3             | 0           | 0             | APR/MAY/JUNE          | 50                        | 0                       | 0                                                  |  |

## GOALS AND ACTUAL NEW CLUBS CUMULATIVE