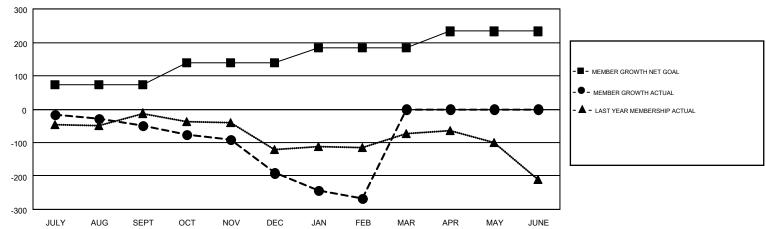

## Multiple District 9

GMT: MICHAEL MOLENDA

LOCATION: IOWA

GMT CA 1

| Clubs         |               |             |               | Members               |                           |                         |                                                    |  |
|---------------|---------------|-------------|---------------|-----------------------|---------------------------|-------------------------|----------------------------------------------------|--|
|               | RESULTS FOR   | R 2017-2018 |               | RESULTS FOR 2017-2018 |                           |                         |                                                    |  |
| QUARTER       | NEW CLUB GOAL | NEW CLUBS   | DROPPED CLUBS | QUARTER               | MEMBER GROWTH NET<br>GOAL | MEMBER GROWTH<br>ACTUAL | DROPPED<br>MEMBERS ACTUAL<br>(including transfers) |  |
| JULY/AUG/SEPT | 2             | 0           | 2             | JULY/AUG/SEPT         | 73                        | 180                     | 207                                                |  |
| OCT/NOV/DEC   | 3             | 0           | 4             | OCT/NOV/DEC           | 65                        | 144                     | 271                                                |  |
| JAN/FEB/MAR   | 1             | 0           | 3             | JAN/FEB/MAR           | 45                        | 119                     | 163                                                |  |
| APR/MAY/JUNE  | 3             | 0           | 0             | APR/MAY/JUNE          | 50                        | 0                       | 0                                                  |  |

## GOALS AND ACTUAL MEMBERS CUMULATIVE

| DROPPED CLUBS: 9  DROPPED MEMBERS |     | 147 CLUBS OF 328 ADDED 1 OR MORE NEW MEMBERS | GENDER DISTRIBUTION           MALE         6,250 (74.96%)           FEMALE         2,088 (25.04%) |  |       |
|-----------------------------------|-----|----------------------------------------------|---------------------------------------------------------------------------------------------------|--|-------|
| DECEASED                          | 81  | CLICK HERE FOR CUMULATIVE                    | TOTAL FAMILY UNIT MEMBERS                                                                         |  | 1,633 |
| CLUB CANCELLED 71 OTHER 489       |     | MEMBERSHIP DATA                              | FAMILY MEMBERS PAYING HALF                                                                        |  | 829   |
| TOTAL                             | 641 |                                              | DUES                                                                                              |  |       |